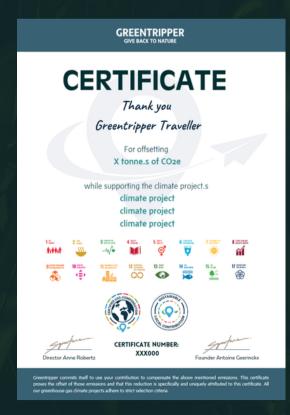

# Inspire

**Guarantee Certificate**certified projects

- 1 t CO₂e financially supported = 1 t CO₂e reduced, avoided, or captured
- Audited annually (not mandatory in the voluntary carbon market)

# TRUSTED CLIMATE PARTNER for consultancy & climate actions

For every  $CO_2e$  contribution, Greentripper provides a certificate guaranteeing that each tonne  $CO_2e$  financially supported corresponds to a tonne  $CO_2e$  reduced, avoided, or captured in the certified project. These certificates are audited annually by an independent third party, Forum Ethibel. While this is not mandatory in the voluntary carbon market, Greentripper offers this extra level of assurance to ensure transparency and reliability in your contributions.