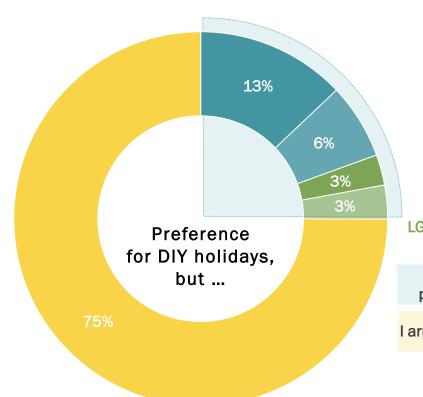

# **Trip organization**

**25%** of respondents (mainly non male, first timers and North American) organized their holiday to Italy through a travel agent / tour operator, but with **no preference for specialized LGBTQ+** travel agents / tour operators (only 6%).