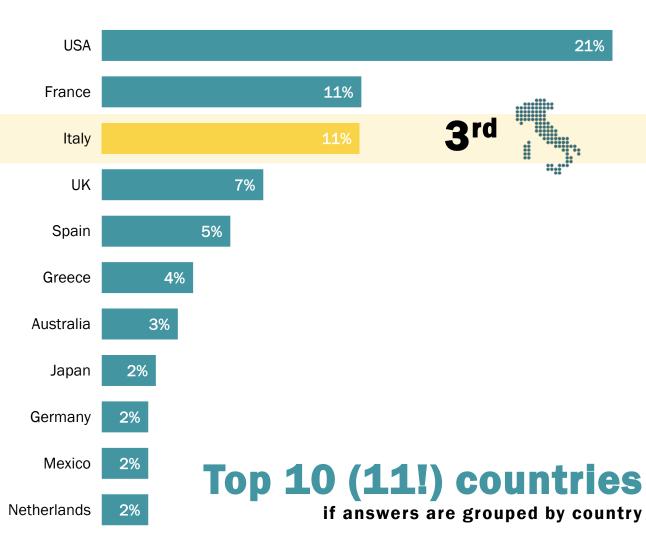

### **Countries not to miss**

In your opinion, what are the *3 destinations* everyone should *visit at least once* in their life? (open answer)

n. 2.904 I Percentage on the number of answers

| Country               | Destinations (number of answers)                                                                                                              |
|-----------------------|-----------------------------------------------------------------------------------------------------------------------------------------------|
| <b>USA</b><br>(604)   | New York (232), Hawaii (76), National Parks (55),<br>San Francisco (43), Alaska (34), USA (27),<br>Key West (16), Other 37 destinations (121) |
| <b>France</b> (307)   | Paris (258), France (45), Other 4 destinations (4)                                                                                            |
| <b>Italy</b><br>(305) | Italy (134), Rome (104), Venice (32),<br>Other 14 destinations (35)                                                                           |
| UK<br>(191)           | London (141), UK (28), Other 9 destinations (22)                                                                                              |
| <b>Spain</b> (152)    | Spain (59), Barcelona (49), Madrid (16),<br>Other 4 destinations (28)                                                                         |
| <b>Greece</b> (108)   | Greece (71), Mykonos (16),<br>Other 5 destinations (21)                                                                                       |
| Australia<br>(90)     | Australia (57), Sydney (22),<br>Other 5 destinations (11)                                                                                     |
| Japan<br>(64)         | Japan (43), Tokyo (16), Other 2 destinations (5)                                                                                              |
| Germany<br>(55)       | Berlin (36), Germany (14), Other 4 destinations (5)                                                                                           |
| <b>Mexico</b><br>(55) | Mexico (26), Puerto Vallarta (16),<br>Other 9 destinations (13)                                                                               |
| Netherlands<br>(55)   | Amsterdam (47), Netherlands (8)                                                                                                               |
|                       |                                                                                                                                               |