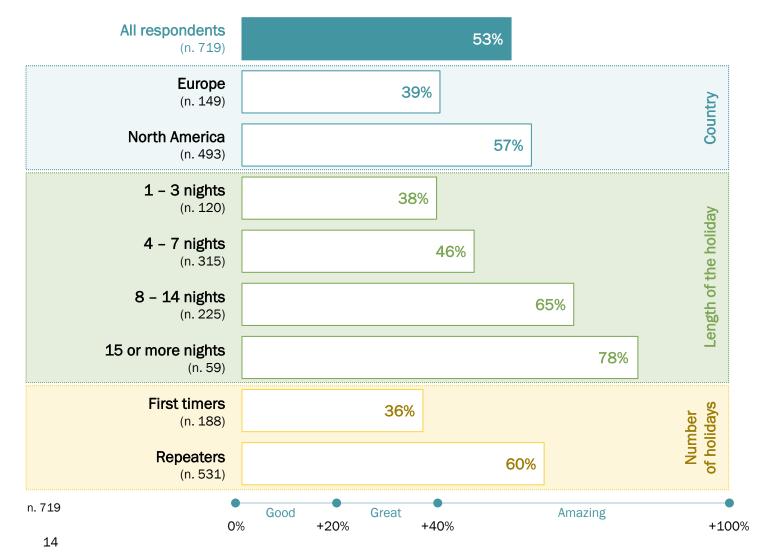

### Average score: 7,2

... but the **perception** of **Italy** as an LGBTQ+ friendly destination changes according to **travel experiences in Italy:** 

- Never been to Italy 6,9
  - First timers 7,4
    - Repeaters 7,2