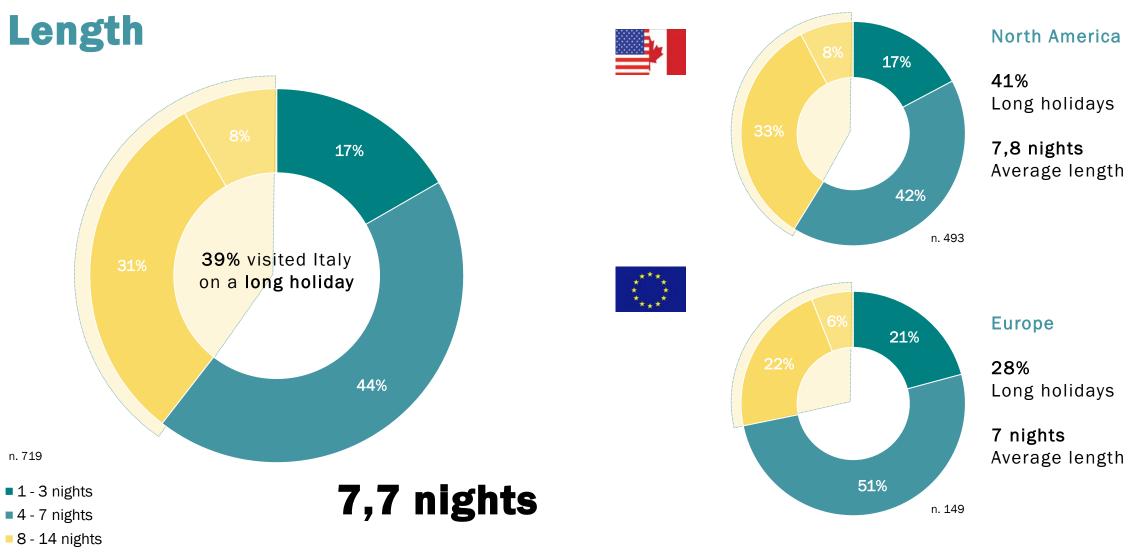

friendly                          | 2        | <ul><li>Basilicata</li><li>Marche</li></ul>                                         | Calabria, Campania, Genoa,<br>Ischia, Merano, Noto,                           |            |
| Non Italian destinations                             |          |                                                                                     | Padua, Palermo, Pisa,<br>Procida, Rimini, Sardinia,<br>Siena, Spoleto, Veneto | 0,1%       |
| l do not know / l do not care                        | 15%      |                                                                                     |                                                                               |            |

n. 968

How many *nights* did you spend in *Italy* during your last holiday?



# **Trip organization**



**25%** of respondents (mainly non male, first timers and North American) organized their holiday to Italy through a travel agent / tour operator, but with **no preference for specialized LGBTQ+** travel agents / tour operators (only 6%).

|                                                           | Men | Women | Other | First<br>timers | Repeaters |     |     |
|-----------------------------------------------------------|-----|-------|-------|-----------------|-----------|-----|-----|
| Existing tour package<br>or tailormade trip               | 18% | 27%   | 29%   | 32%             | 15%       | 22% | 11% |
| .GBTQ+ existing tour package<br>or LGBTQ+ tailormade trip | 6%  | 4%    | 6%    | 4%              | 6%        | 7%  | 1%  |
| l bought an existing tour