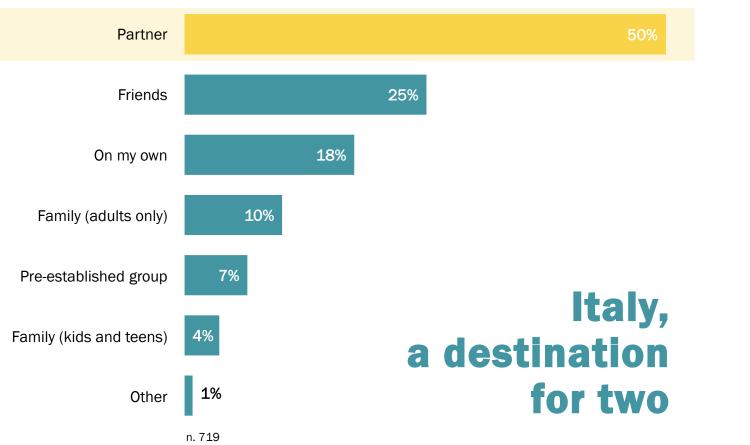

### **Travel companions**

#### *Whom* did you *travel with* during your last holiday in *Italy*?

| Men | Women | Other |         | ****<br>****<br>**** |
|-----|-------|-------|---------|----------------------|
| 51% | 46%   | 46%   | 50%     | 54%                  |
| 26% | 28%   | 11%   | 27%     | 21%                  |
| 18% | 15%   | 11%   | 17%     | 17%                  |
| 9%  | 13%   | 20%   | <br>10% | 10%                  |
| 5%  | 13%   | 17%   | 8%      | 3%                   |
| 3%  | 4%    | 6%    | <br>3%  | 3%                   |
| 1%  | -     | 3%    | <br>-   | 2%                   |
|     |       |       |         |                      |