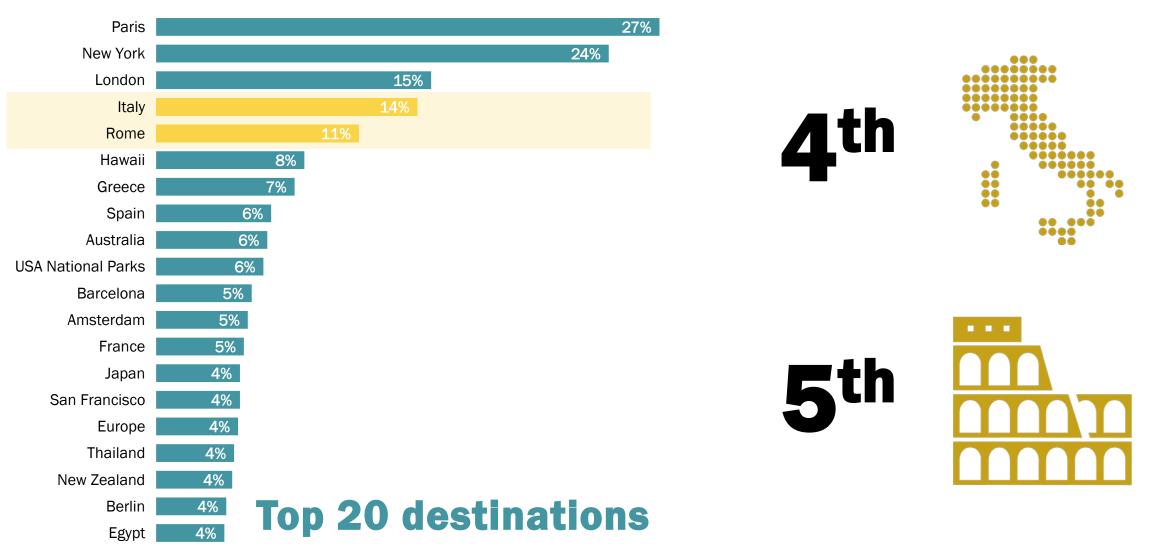

# **Top of mind destinations**

In your opinion, what are the *3 destinations* everyone should *visit at least once* in their life? (open answer)

n. 968 I Percentage on the number of respondents