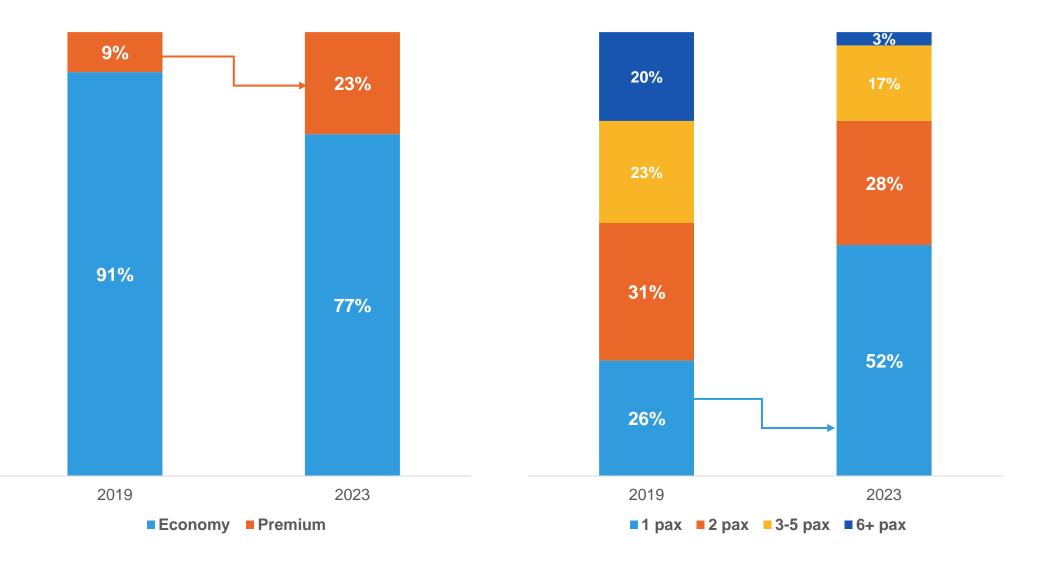

#### **Booking patterns for China travel to Europe**

Bookings for return trip from China to Europe between March and May 2023, as of 7 Feb 2023; vs 2019