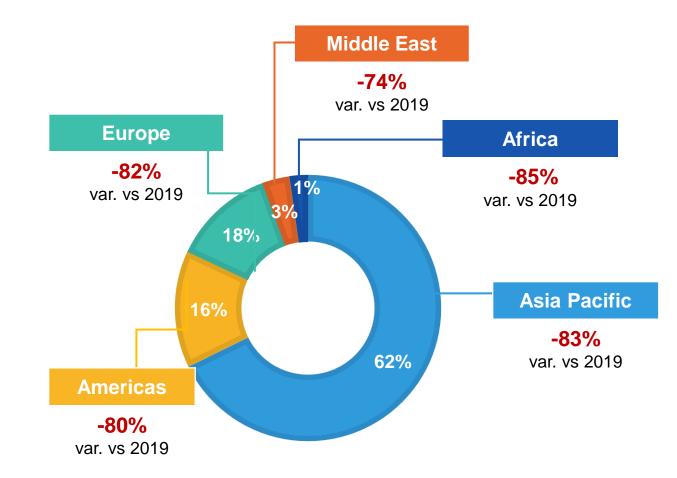

#### Intra-regional destinations are the most popular for Chinese travellers

Booked international departures from China between March and May 2023, as of 7 Feb 2023; vs 2019 levels