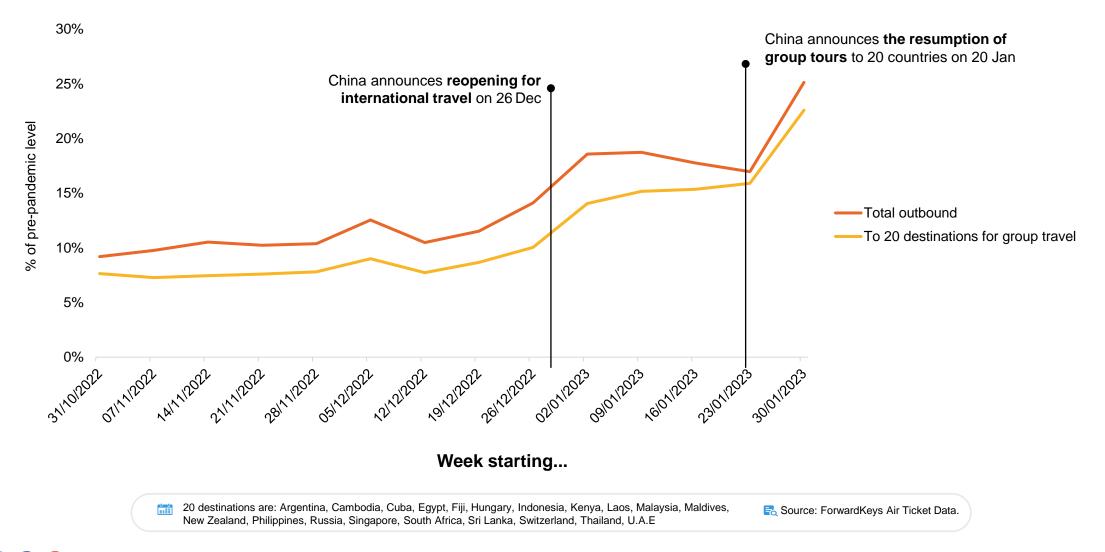

#### The relaxation of travel restrictions triggered the surge in flight bookings for China outbound travel

Tickets issued up until 5 Feb 2023, for any future outbound China travel; % of pre-pandemic (2018/2019)'s level