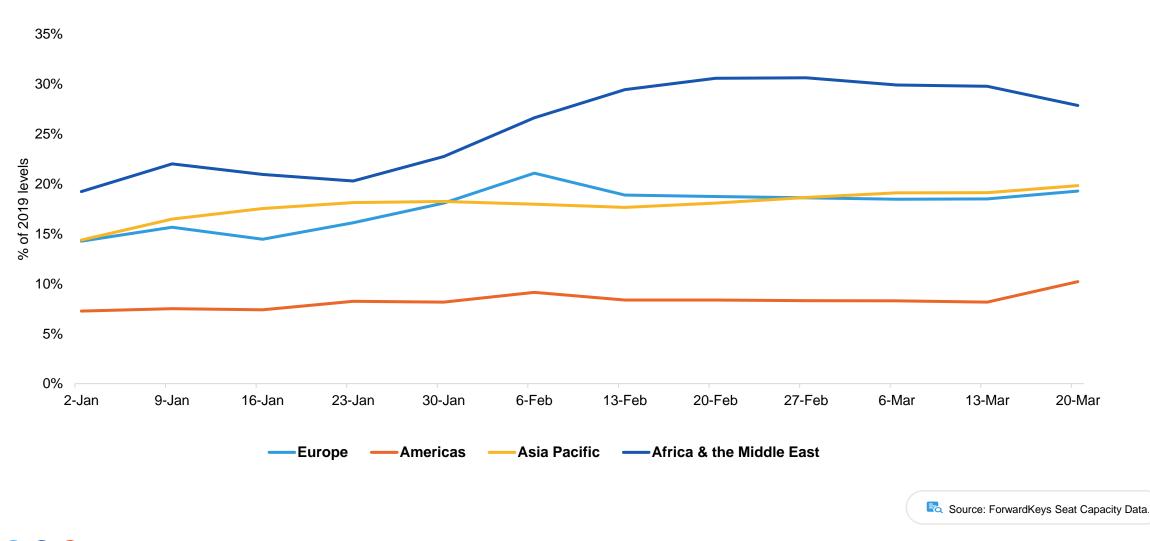

#### **Capacity for international departures remains limited in Q1**

Forward Keys

Capacity for international departures from China between 2 Jan and 26 Mar 2023, as of 18 Jan 2023; vs 2019 levels

in y f Check out the latest analysis at www.forwardkeys.com | #ForwardKeys